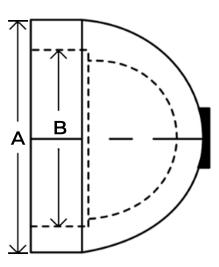

## **PRODUCT 12036**

|                   | Size (in) |      |
|-------------------|-----------|------|
| 0.75" Ø<br>SDR 11 | Α         | В    |
|                   | 1,43      | 1,02 |

## **PRODUCT 12055**

|                | Size (in) |      |
|----------------|-----------|------|
| 1" Ø<br>SDR 11 | Α         | В    |
|                | 1,85      | 1,28 |

## **PRODUCT 12021**

|                   | Size (in) |      |
|-------------------|-----------|------|
| 1.25" Ø<br>SDR 11 | Α         | В    |
|                   | 2,25      | 1,62 |

The information contained herein is provided without charge or obligation on the part of Sinoco inc. The person having this Information in their possession assumes all responsibility for its use, including ensuring that this technical sheet represents the latest update by contacting Sinoco inc. Sinoco inc. must be informed of any defect or non-conformity of the product before installation. The responsibility of Sinoco Inc. will be limited to the replacement of the nonconforming or defective product.