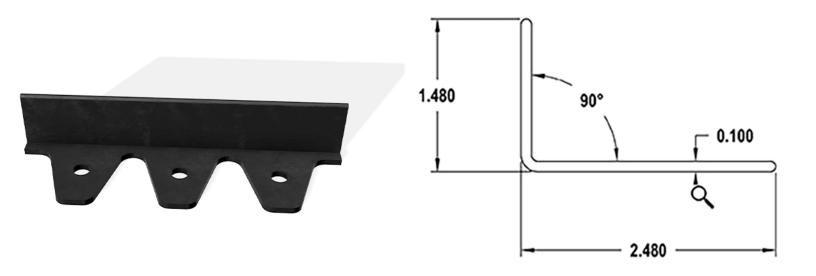

| Product | Description                    | Equipment    | QTY   Pallet            |
|---------|--------------------------------|--------------|-------------------------|
| 40325   | Sinoflex pave edge 8 feet long | Recycled PVC | 6048 feet<br>(756 bars) |