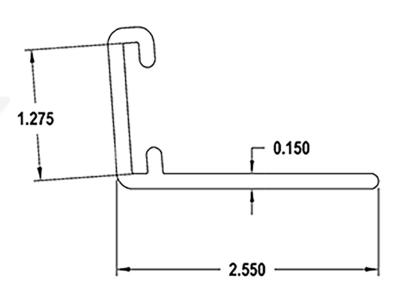

## **PAVE EDGE**

Sinoflex Pro

| Product | Description                        | Equipment    | QTY   Pallet            |
|---------|------------------------------------|--------------|-------------------------|
| 40320   | Sinoflex Pro pave edge 8 feet long | Recycled PVC | 4032 feet<br>(504 bars) |