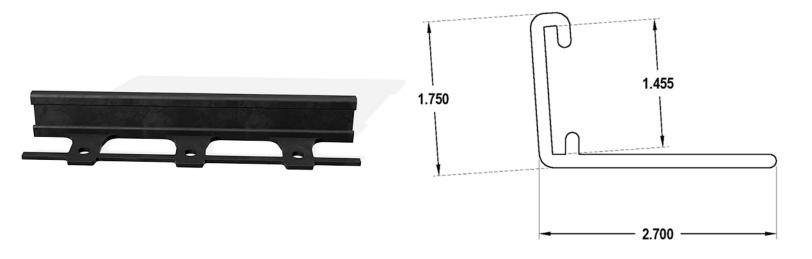

## **PAVE EDGE**

Sinoflex Ultra

| Product | Description                          | Equipment    | QTY   Pallet            |
|---------|--------------------------------------|--------------|-------------------------|
| 40315   | Sinoflex Ultra pave edge 8 feet long | Recycled PVC | 3264 feet<br>(408 bars) |