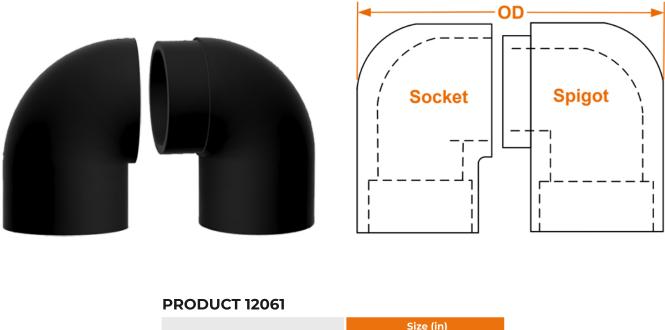

**TECHNICAL DATA SHEET** 

## MOLDED FITTINGS Socket fusion | U-Bend IPS



| 1.25'' Ø<br>SDR 11 | Size (in) |
|--------------------|-----------|
|                    | OD        |
|                    | 4,63      |
| PRODUCT 12051      |           |

| 1.25'' Ø<br>SDR 11 | Size (in) |
|--------------------|-----------|
|                    | OD        |
|                    | 4,63      |

The information contained herein is provided without charge or obligation on the part of Sinoco inc. The person having this Information in their possession assumes all responsibility for its use, including ensuring that this technical sheet represents the latest update by contacting Sinoco inc. Sinoco inc. must be informed of any defect or non-conformity of the product before installation. The responsibility of Sinoco Inc. will be limited to the replacement of the nonconformin